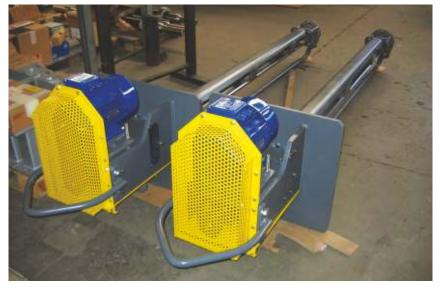

## PUMP FOR MOLTEN LEAD

| SCOPE:     | Transfer pump for liquid lead between kettles<br>Casting pump for liquid lead to the casting machine                                                                                                                                                                                                        |  |  |
|------------|-------------------------------------------------------------------------------------------------------------------------------------------------------------------------------------------------------------------------------------------------------------------------------------------------------------|--|--|
| TYPE:      | Centrifugal single-stage electric pump, with axial suction and radial delivery<br>Vertical structure with motor coupling by V-belts and pulleys; to be handled by lifting<br>crane and positioned in the proper seat on the kettle hood<br>Rotation speed and flow rate control by Variable Frequency Drive |  |  |
| MATERIALS: | Shaft:Heat-treated Carbon SteelPump:Cast IronStructure:Carbon Steel                                                                                                                                                                                                                                         |  |  |