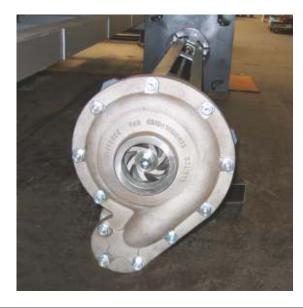

## PUMP FOR MOLTEN LEAD

| SCOPE:     | Transfer pump for liquid lead between kettles<br>Casting pump for liquid lead to the casting machine                                                                                                                                                                                                        |  |  |
|------------|-------------------------------------------------------------------------------------------------------------------------------------------------------------------------------------------------------------------------------------------------------------------------------------------------------------|--|--|
| TYPE:      | Centrifugal single-stage electric pump, with axial suction and radial delivery<br>Vertical structure with motor coupling by V-belts and pulleys; to be handled by lifting<br>crane and positioned in the proper seat on the kettle hood<br>Rotation speed and flow rate control by Variable Frequency Drive |  |  |
| MATERIALS: | Shaft:Heat-treated Carbon SteelPump:Cast IronStructure:Carbon Steel                                                                                                                                                                                                                                         |  |  |